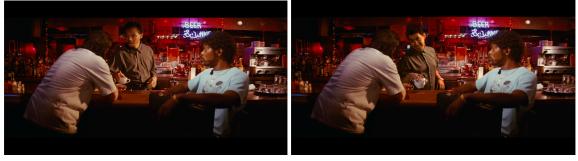

### ACTOR REPLACEMENT Pulp Fiction Movie (1994)

**Before** 

After

Anamorphic Undistort | Clean up | Background Reconstruction | Actors' Details Back | Green Screen | Integration | Color Correction | Anamorphic Redistort | Match Grain