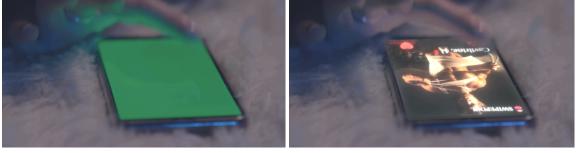

## SCREEN BURN IN

Before

After

Undistort | Green Screen | Despill | Tracking | Screen Placement | Interactive Lights | Hand Reconstruction | Redistort | Grain